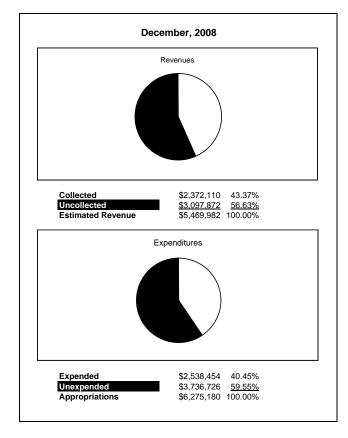

|                                                          |         | Internal Service Fund |               |               |                |               |                     |                     |
|----------------------------------------------------------|---------|-----------------------|---------------|---------------|----------------|---------------|---------------------|---------------------|
| The School District of Sarasota County, FL               |         |                       |               |               |                |               |                     |                     |
| Revenue & Expenditures - Budget And Actual               | Account | Budgeted              | Amounts       | Actual        | Percentage of  | Prior YTD     | Differnece          | %                   |
| December 31, 2008                                        | Number  | Original              | Current       | Amounts       | Current Budget | Actual        | Increase/(Decrease) | Increase/(Decrease) |
| REVENUES                                                 |         |                       |               |               |                |               |                     |                     |
| Federal Direct                                           | 3100    |                       |               |               |                |               |                     |                     |
| Federal Through State                                    | 3200    |                       |               |               |                |               |                     |                     |
| State Sources                                            | 3300    |                       |               |               |                |               |                     |                     |
| Local Sources                                            | 3400    | 5,469,982.00          | 5,469,982.00  | 2,372,109.68  | 43.37%         | 2,829,245.90  | (457,136.22)        | -16.16%             |
| Total Revenues                                           |         | 5,469,982.00          | 5,469,982.00  | 2,372,109.68  | 43.37%         | 2,829,245.90  | (457,136.22)        | -16.16%             |
| EXPENDITURES                                             |         |                       |               |               |                |               |                     |                     |
| Current:                                                 |         |                       |               |               |                |               |                     |                     |
| Instruction                                              | 5000    |                       |               |               |                |               |                     |                     |
| Pupil Personnel Services                                 | 6100    |                       |               |               |                |               |                     |                     |
| Instructional Media Services                             | 6200    |                       |               |               |                |               |                     |                     |
| Instruction and Curriculum Development Services          | 6300    |                       |               |               |                |               |                     |                     |
| Instructional Staff Training Services                    | 6400    |                       |               |               |                |               |                     |                     |
| Instruction Related Technolgy                            | 6500    |                       |               |               |                |               |                     |                     |
| Board                                                    | 7100    |                       |               |               |                |               |                     |                     |
| General Administration                                   | 7200    |                       |               |               |                |               |                     |                     |
| School Administration                                    | 7300    |                       |               |               |                |               |                     |                     |
| Facilities Acquisition and Construction                  | 7410    |                       |               |               |                |               |                     |                     |
| Fiscal Services                                          | 7500    |                       |               |               |                |               |                     |                     |
| Food Services                                            | 7600    |                       |               |               |                |               |                     |                     |
| Central Services                                         | 7700    | 6,275,180.00          | 6,275,180.00  | 2,538,454.00  | 40.45%         | 2,548,633.99  | (10,179.99)         | -0.40%              |
| Pupil Transportation Services                            | 7800    |                       |               |               |                |               |                     |                     |
| Operation of Plant                                       | 7900    |                       |               |               |                |               |                     |                     |
| Maintenance of Plant                                     | 8100    |                       |               |               |                |               |                     |                     |
| Administrative Tech Services                             | 8200    |                       |               |               |                |               |                     |                     |
| Community Services                                       | 9100    |                       |               |               |                |               |                     |                     |
| Debt Service                                             | 9200    |                       |               |               |                |               |                     |                     |
| Total Expenditures                                       |         | 6,275,180.00          | 6,275,180.00  | 2,538,454.00  | 40.45%         | 2,548,633.99  | (10,179.99)         | -0.40%              |
| Excess (Deficiency) of Revenues Over (Under) Expenditure | 8       | (805,198.00)          | (805,198.00)  | (166,344.32)  | 20.66%         | 280,611.91    | (446,956.23)        | -159.28%            |
| OTHER FINANCING SOURCES (USES)                           |         |                       |               |               |                |               |                     |                     |
| Long-term Debt Proceeds & Sales of Capital Assets        | 3700    |                       |               |               |                |               |                     |                     |
| Transfers In                                             | 3600    | 541,170.00            | 541,170.00    | 0.00          |                | 562,103.00    | (562,103.00)        |                     |
| Transfers Out                                            | 9700    |                       |               |               |                |               |                     |                     |
| Total Other Financing Sources (Uses)                     |         | 541,170.00            | 541,170.00    | 0.00          |                | 562,103.00    | (562,103.00)        |                     |
| Change in Net Assets                                     |         | (264,028.00)          | (264,028.00)  | (166,344.32)  |                | 842,714.91    | (1,009,059.23)      | -119.74%            |
| Net Assets, Prior Year                                   | 2800    | 14,104,086.00         | 14,104,086.00 | 14,104,087.80 |                | 11,826,940.87 | 2,277,146.93        | 19.25%              |
| Adjustment to Net Assets                                 | 2891    |                       | , ,           | , ,           |                | , ,           | , ,                 |                     |
| Net Assets, Current Year                                 | 2700    | 13,840,058.00         | 13,840,058.00 | 13,937,743.48 |                | 12,669,655.78 | 1,268,087.70        | 10.01%              |