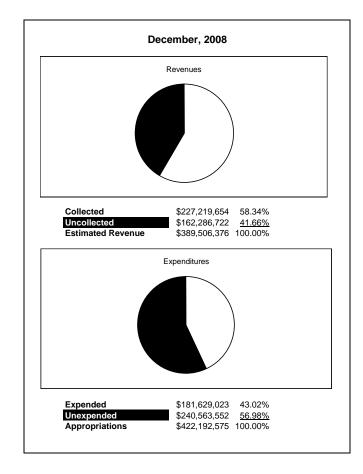

|                                                           |         | General Fund    |                 |                |                |                |                     |                     |
|-----------------------------------------------------------|---------|-----------------|-----------------|----------------|----------------|----------------|---------------------|---------------------|
| The School District of Sarasota County, FL                |         |                 |                 |                |                |                |                     |                     |
| Revenue & Expenditures - Budget And Actual                | Account | Budgeted        | Amounts         | Actual         | Percentage of  | Prior YTD      | Differnece          | %                   |
| December 31, 2008                                         | Number  | Original        | Current         | Amounts        | Current Budget | Actual         | Increase/(Decrease) | Increase/(Decrease) |
| REVENUES                                                  |         |                 |                 |                |                |                |                     |                     |
| Federal Direct                                            | 3100    | 318,609.00      | 318,609.00      | 113,564.32     | 35.64%         | 135,307.91     | (21,743.59)         | -16.07%             |
| Federal Through State                                     | 3200    | 1,206,821.00    | 1,206,821.00    | 354,177.70     | 29.35%         | 345,787.94     | 8,389.76            | 2.43%               |
| State Sources                                             | 3300    | 98,855,680.00   | 98,855,680.00   | 60,109,115.31  | 60.80%         | 61,114,524.52  | (1,005,409.21)      | -1.65%              |
| Local Sources                                             | 3400    | 289,125,266.00  | 289,125,266.00  | 166,642,796.52 | 57.64%         | 234,155,069.39 | (67,512,272.87)     | -28.83%             |
| Total Revenues                                            |         | 389,506,376.00  | 389,506,376.00  | 227,219,653.85 | 58.34%         | 295,750,689.76 | (68,531,035.91)     | -23.17%             |
| EXPENDITURES                                              |         |                 |                 |                |                |                |                     |                     |
| Current:                                                  |         |                 |                 |                |                |                |                     |                     |
| Instruction                                               | 5000    | 265,738,558.00  | 265,738,558.00  | 111,626,769.90 | 42.01%         | 110,279,605.48 | 1,347,164.42        | 1.22%               |
| Pupil Personnel Services                                  | 6100    | 27,906,354.00   | 27,906,354.00   | 10,918,414.65  | 39.13%         | 12,058,816.16  | (1,140,401.51)      | -9.46%              |
| Instructional Media Services                              | 6200    | 5,731,182.00    | 5,731,182.00    | 2,960,103.82   | 51.65%         | 2,652,085.30   | 308,018.52          | 11.61%              |
| Instruction and Curriculum Development Services           | 6300    | 4,480,018.00    | 4,480,018.00    | 1,876,897.72   | 41.89%         | 2,061,866.25   | (184,968.53)        | -8.97%              |
| Instructional Staff Training Services                     | 6400    | 5,646,518.00    | 5,646,518.00    | 2,000,914.03   | 35.44%         | 2,476,413.58   | (475,499.55)        | -19.20%             |
| Instruction Related Technolgy                             | 6500    | 6,913,593.00    | 6,913,593.00    | 1,328,116.45   | 19.21%         | 3,031,001.45   | (1,702,885.00)      | -56.18%             |
| Board                                                     | 7100    | 1,345,324.00    | 1,345,324.00    | 540,711.14     | 40.19%         | 632,432.55     | (91,721.41)         | -14.50%             |
| General Administration                                    | 7200    | 2,284,559.00    | 2,284,559.00    | 951,610.49     | 41.65%         | 1,091,876.76   | (140,266.27)        | -12.85%             |
| School Administration                                     | 7300    | 18,900,686.00   | 18,900,686.00   | 8,762,427.02   | 46.36%         | 8,862,591.63   | (100,164.61)        | -1.13%              |
| Facilities Acquisition and Construction                   | 7410    | 35,264.00       | 35,264.00       | 3,629.90       | 10.29%         | 35,000.00      | (31,370.10)         | 100.00%             |
| Fiscal Services                                           | 7500    | 2,378,047.00    | 2,378,047.00    | 1,219,795.63   | 51.29%         | 1,142,472.17   | 77,323.46           | 6.77%               |
| Food Services                                             | 7600    |                 | 0.00            |                |                |                | 0.00                |                     |
| Central Services                                          | 7700    | 6,880,987.00    | 6,880,987.00    | 3,235,358.28   | 47.02%         | 3,151,421.14   | 83,937.14           | 2.66%               |
| Pupil Transportation Services                             | 7800    | 19,318,413.00   | 19,318,413.00   | 8,257,066.56   | 42.74%         | 8,095,941.07   | 161,125.49          | 1.99%               |
| Operation of Plant                                        | 7900    | 35,832,533.00   | 35,832,533.00   | 17,185,907.88  | 47.96%         | 17,125,291.35  | 60,616.53           | 0.35%               |
| Maintenance of Plant                                      | 8100    | 15,450,917.00   | 15,450,917.00   | 9,156,288.77   | 59.26%         | 7,897,435.75   | 1,258,853.02        | 15.94%              |
| Administrative Tech Services                              | 8200    | 2,154,169.00    | 2,154,169.00    | 1,132,593.79   | 52.58%         | 1,234,940.35   | (102,346.56)        | -8.29%              |
| Community Services                                        | 9100    | 1,195,453.00    | 1,195,453.00    | 472,417.25     | 39.52%         | 505,148.27     | (32,731.02)         | -6.48%              |
| Debt Service                                              | 9200    |                 |                 |                |                |                | 0.00                |                     |
| Total Expenditures                                        |         | 422,192,575.00  | 422,192,575.00  | 181,629,023.28 | 43.02%         | 182,334,339.26 | (705,315.98)        | -0.39%              |
| Excess (Deficiency) of Revenues Over (Under) Expenditures | 3       | (32,686,199.00) | (32,686,199.00) | 45,590,630.57  | -139.48%       | 113,416,350.50 | (67,825,719.93)     | -59.80%             |
| OTHER FINANCING SOURCES (USES)                            |         |                 |                 |                |                |                |                     |                     |
| Other Financing Sources                                   | 3700    |                 |                 | 5,288.18       |                | 10,321.48      | (5,033.30)          | -48.77%             |
| Transfers In                                              | 3600    | 15,288,001.00   | 15,288,001.00   | 8,669,293.27   | 56.71%         | 5,027,626.29   | 3,641,666.98        | 72.43%              |
| Transfers Out                                             | 9700    | (690,414.00)    | (690,414.00)    |                | 0.00%          | (562,103.00)   | 562,103.00          |                     |
| Total Other Financing Sources (Uses)                      |         | 14,597,587.00   | 14,597,587.00   | 8,674,581.45   | 59.42%         | 4,475,844.77   | 4,198,736.68        | 93.81%              |
| Net Change in Fund Balances                               |         | (18,088,612.00) | (18,088,612.00) | 54,265,212.02  |                | 117,892,195.27 | (63,626,983.25)     | -53.97%             |
| Fund Balances, Prior Year                                 | 2800    | 61,954,051.00   | 61,954,051.00   | 61,954,052.65  |                | 59,151,250.67  | 2,802,801.98        | 4.74%               |
| Adjustment to Fund Balances                               | 2891    |                 |                 |                |                |                |                     |                     |
| Fund Balances, Current Year                               | 2700    | 43,865,439.00   | 43,865,439.00   | 116,219,264.67 | 264.94%        | 177,043,445.94 | (60,824,181.27)     | -34.36%             |