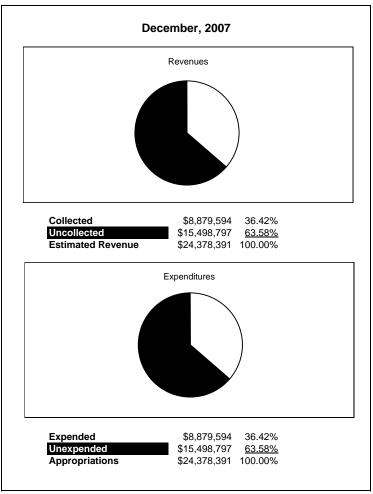

|                                                           |         | General Fund    |                 |                |                |                |                     |                     |
|-----------------------------------------------------------|---------|-----------------|-----------------|----------------|----------------|----------------|---------------------|---------------------|
| The School District of Sarasota County, FL                |         |                 |                 |                |                |                |                     |                     |
| Revenue & Expenditures - Budget And Actual                | Account | Budgeted        | Amounts         | Actual         | Percentage of  | Prior YTD      | Differnece          | %                   |
| December 31, 2008                                         | Number  | Original        | Current         | Amounts        | Current Budget | Actual         | Increase/(Decrease) | Increase/(Decrease) |
| REVENUES                                                  |         |                 |                 |                |                |                |                     |                     |
| Federal Direct                                            | 3100    | 318,609.00      | 318,609.00      | 113,564.32     | 35.64%         | 135,307.91     | (21,743.59)         | -16.07%             |
| Federal Through State                                     | 3200    | 1,206,821.00    | 1,206,821.00    | 354,177.70     | 29.35%         | 345,787.94     | 8,389.76            | 2.43%               |
| State Sources                                             | 3300    | 98,855,680.00   | 98,855,680.00   | 60,109,115.31  | 60.80%         | 61,114,524.52  | (1,005,409.21)      | -1.65%              |
| Local Sources                                             | 3400    | 289,125,266.00  | 289,125,266.00  | 166,642,796.52 | 57.64%         | 234,155,069.39 | (67,512,272.87)     | -28.83%             |
| Total Revenues                                            |         | 389,506,376.00  | 389,506,376.00  | 227,219,653.85 | 58.34%         | 295,750,689.76 | (68,531,035.91)     | -23.17%             |
| EXPENDITURES                                              |         |                 |                 |                |                |                |                     |                     |
| Current:                                                  |         |                 |                 |                |                |                |                     |                     |
| Instruction                                               | 5000    | 265,738,558.00  | 265,738,558.00  | 111,626,769.90 | 42.01%         | 110,279,605.48 | 1,347,164.42        | 1.22%               |
| Pupil Personnel Services                                  | 6100    | 27,906,354.00   | 27,906,354.00   | 10,918,414.65  | 39.13%         | 12,058,816.16  | (1,140,401.51)      | -9.46%              |
| Instructional Media Services                              | 6200    | 5,731,182.00    | 5,731,182.00    | 2,960,103.82   | 51.65%         | 2,652,085.30   | 308,018.52          | 11.61%              |
| Instruction and Curriculum Development Services           | 6300    | 4,480,018.00    | 4,480,018.00    | 1,876,897.72   | 41.89%         | 2,061,866.25   | (184,968.53)        | -8.97%              |
| Instructional Staff Training Services                     | 6400    | 5,646,518.00    | 5,646,518.00    | 2,000,914.03   | 35.44%         | 2,476,413.58   | (475,499.55)        | -19.20%             |
| Instruction Related Technolgy                             | 6500    | 6,913,593.00    | 6,913,593.00    | 1,328,116.45   | 19.21%         | 3,031,001.45   | (1,702,885.00)      | -56.18%             |
| Board                                                     | 7100    | 1,345,324.00    | 1,345,324.00    | 540,711.14     | 40.19%         | 632,432.55     | (91,721.41)         | -14.50%             |
| General Administration                                    | 7200    | 2,284,559.00    | 2,284,559.00    | 951,610.49     | 41.65%         | 1,091,876.76   | (140,266.27)        | -12.85%             |
| School Administration                                     | 7300    | 18,900,686.00   | 18,900,686.00   | 8,762,427.02   | 46.36%         | 8,862,591.63   | (100,164.61)        | -1.13%              |
| Facilities Acquisition and Construction                   | 7410    | 35,264.00       | 35,264.00       | 3,629.90       | 10.29%         | 35,000.00      | (31,370.10)         | 100.00%             |
| Fiscal Services                                           | 7500    | 2,378,047.00    | 2,378,047.00    | 1,219,795.63   | 51.29%         | 1,142,472.17   | 77,323.46           | 6.77%               |
| Food Services                                             | 7600    |                 | 0.00            |                |                |                | 0.00                |                     |
| Central Services                                          | 7700    | 6,880,987.00    | 6,880,987.00    | 3,235,358.28   | 47.02%         | 3,151,421.14   | 83,937.14           | 2.66%               |
| Pupil Transportation Services                             | 7800    | 19,318,413.00   | 19,318,413.00   | 8,257,066.56   | 42.74%         | 8,095,941.07   | 161,125.49          | 1.99%               |
| Operation of Plant                                        | 7900    | 35,832,533.00   | 35,832,533.00   | 17,185,907.88  | 47.96%         | 17,125,291.35  | 60,616.53           | 0.35%               |
| Maintenance of Plant                                      | 8100    | 15,450,917.00   | 15,450,917.00   | 9,156,288.77   | 59.26%         | 7,897,435.75   | 1,258,853.02        | 15.94%              |
| Administrative Tech Services                              | 8200    | 2,154,169.00    | 2,154,169.00    | 1,132,593.79   | 52.58%         | 1,234,940.35   | (102,346.56)        | -8.29%              |
| Community Services                                        | 9100    | 1,195,453.00    | 1,195,453.00    | 472,417.25     | 39.52%         | 505,148.27     | (32,731.02)         | -6.48%              |
| Debt Service                                              | 9200    |                 |                 |                |                |                | 0.00                |                     |
| Total Expenditures                                        |         | 422,192,575.00  | 422,192,575.00  | 181,629,023.28 | 43.02%         | 182,334,339.26 | (705,315.98)        | -0.39%              |
| Excess (Deficiency) of Revenues Over (Under) Expenditures | 3       | (32,686,199.00) | (32,686,199.00) | 45,590,630.57  | -139.48%       | 113,416,350.50 | (67,825,719.93)     | -59.80%             |
| OTHER FINANCING SOURCES (USES)                            |         |                 |                 |                |                |                |                     |                     |
| Other Financing Sources                                   | 3700    |                 |                 | 5,288.18       |                | 10,321.48      | (5,033.30)          | -48.77%             |
| Transfers In                                              | 3600    | 15,288,001.00   | 15,288,001.00   | 8,669,293.27   | 56.71%         | 5,027,626.29   | 3,641,666.98        | 72.43%              |
| Transfers Out                                             | 9700    | (690,414.00)    | (690,414.00)    |                | 0.00%          | (562,103.00)   | 562,103.00          |                     |
| Total Other Financing Sources (Uses)                      |         | 14,597,587.00   | 14,597,587.00   | 8,674,581.45   | 59.42%         | 4,475,844.77   | 4,198,736.68        | 93.81%              |
| Net Change in Fund Balances                               |         | (18,088,612.00) | (18,088,612.00) | 54,265,212.02  |                | 117,892,195.27 | (63,626,983.25)     | -53.97%             |
| Fund Balances, Prior Year                                 | 2800    | 61,954,051.00   | 61,954,051.00   | 61,954,052.65  |                | 59,151,250.67  | 2,802,801.98        | 4.74%               |
| Adjustment to Fund Balances                               | 2891    |                 |                 |                |                |                |                     |                     |
| Fund Balances, Current Year                               | 2700    | 43,865,439.00   | 43,865,439.00   | 116,219,264.67 | 264.94%        | 177,043,445.94 | (60,824,181.27)     | -34.36%             |