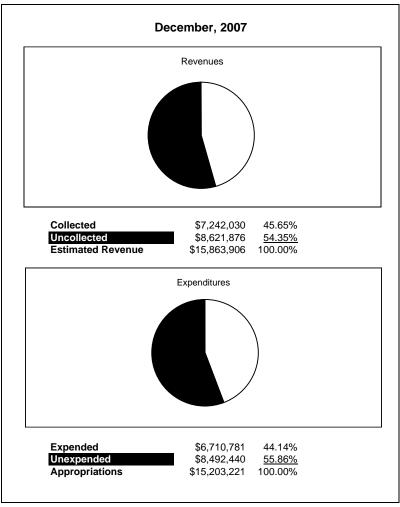

|                                                          | Food Service |               |               |              |                |              |                     |                                         |
|----------------------------------------------------------|--------------|---------------|---------------|--------------|----------------|--------------|---------------------|-----------------------------------------|
| The School District of Sarasota County, FL               |              |               |               |              |                |              |                     |                                         |
| Revenue & Expenditures - Budget And Actual               | Account      | Budgeted      | Amounts       | Actual       | Percentage of  | Prior YTD    | Differnece          | %                                       |
| December 31, 2008                                        | Number       | Original      | Current       | Amounts      | Current Budget | Actual       | Increase/(Decrease) | Increase/(Decrease)                     |
| REVENUES                                                 |              |               |               |              |                |              |                     |                                         |
| Federal Direct                                           | 3100         |               |               |              |                |              |                     |                                         |
| Federal Through State                                    | 3200         | 7,677,170.00  | 7,677,170.00  | 3,385,006.69 | 44.09%         | 2,888,345.34 | 496,661.35          | 17.20%                                  |
| State Sources                                            | 3300         | 161,254.00    | 161,254.00    | 77,526.00    | 48.08%         | 90,518.50    | (12,992.50)         | -14.35%                                 |
| Local Sources                                            | 3400         | 9,159,935.00  | 9,159,935.00  | 3,699,928.79 | 40.39%         | 4,263,166.29 | (563,237.50)        | -13.21%                                 |
| Total Revenues                                           |              | 16,998,359.00 | 16,998,359.00 | 7,162,461.48 | 42.14%         | 7,242,030.13 | (79,568.65)         | -1.10%                                  |
| EXPENDITURES                                             |              |               |               |              |                |              |                     |                                         |
| Current:                                                 |              |               |               |              |                |              |                     |                                         |
| Instruction                                              | 5000         |               |               |              |                |              |                     |                                         |
| Pupil Personnel Services                                 | 6100         |               |               |              |                |              |                     |                                         |
| Instructional Media Services                             | 6200         |               |               |              |                |              |                     |                                         |
| Instruction and Curriculum Development Services          | 6300         |               |               |              |                |              |                     |                                         |
| Instructional Staff Training Services                    | 6400         |               |               |              |                |              |                     |                                         |
| Instruction Related Technolgy                            | 6500         |               |               |              |                |              |                     |                                         |
| Board                                                    | 7100         |               |               |              |                |              |                     |                                         |
| General Administration                                   | 7200         |               |               |              |                |              |                     |                                         |
| School Administration                                    | 7300         |               |               |              |                |              |                     |                                         |
| Facilities Acquisition and Construction                  | 7410         |               |               |              |                |              |                     |                                         |
| Fiscal Services                                          | 7500         |               |               |              |                |              |                     |                                         |
| Food Services                                            | 7600         | 16,640,503.00 | 16,640,503.00 | 6,719,878.65 | 40.38%         | 6,710,781.41 | 9,097.24            | 0.14%                                   |
| Central Services                                         | 7700         |               |               |              |                |              |                     |                                         |
| Pupil Transportation Services                            | 7800         |               |               |              |                |              |                     |                                         |
| Operation of Plant                                       | 7900         |               |               |              |                |              |                     |                                         |
| Maintenance of Plant                                     | 8100         |               |               |              |                |              |                     |                                         |
| Administrative Tech Services                             | 8200         |               |               |              |                |              |                     |                                         |
| Community Services                                       | 9100         |               |               |              |                |              |                     |                                         |
| Debt Service                                             | 9200         |               |               |              |                |              |                     |                                         |
| Total Expenditures                                       |              | 16,640,503.00 | 16,640,503.00 | 6,719,878.65 | 40.38%         | 6,710,781.41 | 9,097.24            | 0.14%                                   |
| Excess (Deficiency) of Revenues Over (Under) Expenditure | 8            | 357,856.00    | 357,856.00    | 442,582.83   | 123.68%        | 531,248.72   | (88,665.89)         | -16.69%                                 |
| OTHER FINANCING SOURCES (USES)                           |              |               |               |              |                |              |                     |                                         |
| Long-term Debt Proceeds & Sales of Capital Assets        | 3700         |               |               |              |                |              | 0.00                |                                         |
| Transfers In                                             | 3600         |               |               |              |                |              | 0.00                |                                         |
| Transfers Out                                            | 9700         |               |               |              |                |              | 0.00                |                                         |
| Total Other Financing Sources (Uses)                     |              | 0.00          | 0.00          | 0.00         |                | 0.00         | 0.00                |                                         |
| Net Change in Fund Balances                              |              | 357,856.00    | 357,856.00    | 442,582.83   |                | 531,248.72   | (88,665.89)         | -16.69%                                 |
| Fund Balances, Prior Year                                | 2800         | 727,750.00    | 727,750.00    | 727,749.21   |                | 629,243.74   | 98,505.47           | 15.65%                                  |
| Adjustment to Fund Balances                              | 2891         | ,             | ,             | ,            |                | ,            | ,                   | ,,,,,,,,,,,,,,,,,,,,,,,,,,,,,,,,,,,,,,, |
| Fund Balances, Current Year                              | 2700         | 1,085,606.00  | 1,085,606.00  | 1,170,332.04 |                | 1,160,492.46 | 9,839.58            | 0.85%                                   |