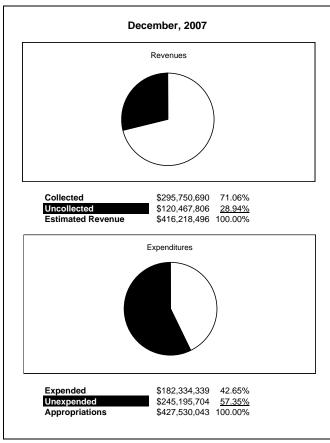

|                                                           |         | General Fund    |                 |                |                |                |                     |                     |
|-----------------------------------------------------------|---------|-----------------|-----------------|----------------|----------------|----------------|---------------------|---------------------|
| The School District of Sarasota County, FL                |         |                 |                 |                |                |                |                     |                     |
| Revenue & Expenditures - Budget And Actual                | Account | Budgeted        | Amounts         | Actual         | Percentage of  | Prior YTD      | Differnece          | %                   |
| December 31, 2008                                         | Number  | Original        | Current         | Amounts        | Current Budget | Actual         | Increase/(Decrease) | Increase/(Decrease) |
| REVENUES                                                  |         |                 |                 |                |                |                |                     |                     |
| Federal Direct                                            | 3100    | 318,609.00      | 318,609.00      | 113,564.32     | 35.64%         | 135,307.91     | (21,743.59)         | -16.07%             |
| Federal Through State                                     | 3200    | 1,206,821.00    | 1,206,821.00    | 354,177.70     | 29.35%         | 345,787.94     | 8,389.76            | 2.43%               |
| State Sources                                             | 3300    | 98,855,680.00   | 98,855,680.00   | 60,109,115.31  | 60.80%         | 61,114,524.52  | (1,005,409.21)      | -1.65%              |
| Local Sources                                             | 3400    | 289,125,266.00  | 289,125,266.00  | 166,642,796.52 | 57.64%         | 234,155,069.39 | (67,512,272.87)     | -28.83%             |
| Total Revenues                                            |         | 389,506,376.00  | 389,506,376.00  | 227,219,653.85 | 58.34%         | 295,750,689.76 | (68,531,035.91)     | -23.17%             |
| EXPENDITURES                                              |         |                 |                 |                |                |                |                     |                     |
| Current:                                                  |         |                 |                 |                |                |                |                     |                     |
| Instruction                                               | 5000    | 265,738,558.00  | 265,738,558.00  | 111,626,769.90 | 42.01%         | 110,279,605.48 | 1,347,164.42        | 1.22%               |
| Pupil Personnel Services                                  | 6100    | 27,906,354.00   | 27,906,354.00   | 10,918,414.65  | 39.13%         | 12,058,816.16  | (1,140,401.51)      | -9.46%              |
| Instructional Media Services                              | 6200    | 5,731,182.00    | 5,731,182.00    | 2,960,103.82   | 51.65%         | 2,652,085.30   | 308,018.52          | 11.61%              |
| Instruction and Curriculum Development Services           | 6300    | 4,480,018.00    | 4,480,018.00    | 1,876,897.72   | 41.89%         | 2,061,866.25   | (184,968.53)        | -8.97%              |
| Instructional Staff Training Services                     | 6400    | 5,646,518.00    | 5,646,518.00    | 2,000,914.03   | 35.44%         | 2,476,413.58   | (475,499.55)        | -19.20%             |
| Instruction Related Technolgy                             | 6500    | 6,913,593.00    | 6,913,593.00    | 1,328,116.45   | 19.21%         | 3,031,001.45   | (1,702,885.00)      | -56.18%             |
| Board                                                     | 7100    | 1,345,324.00    | 1,345,324.00    | 540,711.14     | 40.19%         | 632,432.55     | (91,721.41)         | -14.50%             |
| General Administration                                    | 7200    | 2,284,559.00    | 2,284,559.00    | 951,610.49     | 41.65%         | 1,091,876.76   | (140,266.27)        | -12.85%             |
| School Administration                                     | 7300    | 18,900,686.00   | 18,900,686.00   | 8,762,427.02   | 46.36%         | 8,862,591.63   | (100,164.61)        | -1.13%              |
| Facilities Acquisition and Construction                   | 7410    | 35,264.00       | 35,264.00       | 3,629.90       | 10.29%         | 35,000.00      | (31,370.10)         | 100.00%             |
| Fiscal Services                                           | 7500    | 2,378,047.00    | 2,378,047.00    | 1,219,795.63   | 51.29%         | 1,142,472.17   | 77,323.46           | 6.77%               |
| Food Services                                             | 7600    |                 | 0.00            |                |                |                | 0.00                |                     |
| Central Services                                          | 7700    | 6,880,987.00    | 6,880,987.00    | 3,235,358.28   | 47.02%         | 3,151,421.14   | 83,937.14           | 2.66%               |
| Pupil Transportation Services                             | 7800    | 19,318,413.00   | 19,318,413.00   | 8,257,066.56   | 42.74%         | 8,095,941.07   | 161,125.49          | 1.99%               |
| Operation of Plant                                        | 7900    | 35,832,533.00   | 35,832,533.00   | 17,185,907.88  | 47.96%         | 17,125,291.35  | 60,616.53           | 0.35%               |
| Maintenance of Plant                                      | 8100    | 15,450,917.00   | 15,450,917.00   | 9,156,288.77   | 59.26%         | 7,897,435.75   | 1,258,853.02        | 15.94%              |
| Administrative Tech Services                              | 8200    | 2,154,169.00    | 2,154,169.00    | 1,132,593.79   | 52.58%         | 1,234,940.35   | (102,346.56)        | -8.29%              |
| Community Services                                        | 9100    | 1,195,453.00    | 1,195,453.00    | 472,417.25     | 39.52%         | 505,148.27     | (32,731.02)         | -6.48%              |
| Debt Service                                              | 9200    |                 |                 |                |                |                | 0.00                |                     |
| Total Expenditures                                        |         | 422,192,575.00  | 422,192,575.00  | 181,629,023.28 | 43.02%         | 182,334,339.26 | (705,315.98)        | -0.39%              |
| Excess (Deficiency) of Revenues Over (Under) Expenditures | 3       | (32,686,199.00) | (32,686,199.00) | 45,590,630.57  | -139.48%       | 113,416,350.50 | (67,825,719.93)     | -59.80%             |
| OTHER FINANCING SOURCES (USES)                            |         |                 |                 |                |                |                |                     |                     |
| Other Financing Sources                                   | 3700    |                 |                 | 5,288.18       |                | 10,321.48      | (5,033.30)          | -48.77%             |
| Transfers In                                              | 3600    | 15,288,001.00   | 15,288,001.00   | 8,669,293.27   | 56.71%         | 5,027,626.29   | 3,641,666.98        | 72.43%              |
| Transfers Out                                             | 9700    | (690,414.00)    | (690,414.00)    |                | 0.00%          | (562,103.00)   | 562,103.00          |                     |
| Total Other Financing Sources (Uses)                      |         | 14,597,587.00   | 14,597,587.00   | 8,674,581.45   | 59.42%         | 4,475,844.77   | 4,198,736.68        | 93.81%              |
| Net Change in Fund Balances                               |         | (18,088,612.00) | (18,088,612.00) | 54,265,212.02  |                | 117,892,195.27 | (63,626,983.25)     | -53.97%             |
| Fund Balances, Prior Year                                 | 2800    | 61,954,051.00   | 61,954,051.00   | 61,954,052.65  |                | 59,151,250.67  | 2,802,801.98        | 4.74%               |
| Adjustment to Fund Balances                               | 2891    |                 |                 |                |                |                |                     |                     |
| Fund Balances, Current Year                               | 2700    | 43,865,439.00   | 43,865,439.00   | 116,219,264.67 | 264.94%        | 177,043,445.94 | (60,824,181.27)     | -34.36%             |