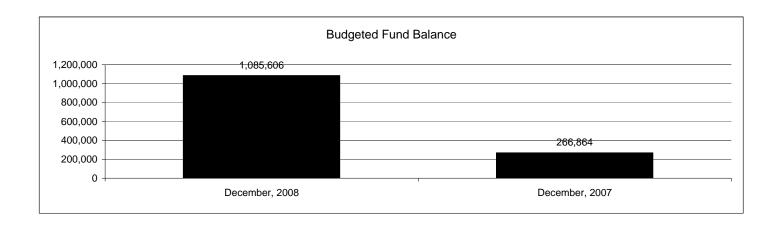

|                                                          | Food Service |               |               |              |                |              |                     |                                         |
|----------------------------------------------------------|--------------|---------------|---------------|--------------|----------------|--------------|---------------------|-----------------------------------------|
| The School District of Sarasota County, FL               |              |               |               |              |                |              |                     |                                         |
| Revenue & Expenditures - Budget And Actual               | Account      | Budgeted      | Amounts       | Actual       | Percentage of  | Prior YTD    | Differnece          | %                                       |
| December 31, 2008                                        | Number       | Original      | Current       | Amounts      | Current Budget | Actual       | Increase/(Decrease) | Increase/(Decrease)                     |
| REVENUES                                                 |              |               |               |              |                |              |                     |                                         |
| Federal Direct                                           | 3100         |               |               |              |                |              |                     |                                         |
| Federal Through State                                    | 3200         | 7,677,170.00  | 7,677,170.00  | 3,385,006.69 | 44.09%         | 2,888,345.34 | 496,661.35          | 17.20%                                  |
| State Sources                                            | 3300         | 161,254.00    | 161,254.00    | 77,526.00    | 48.08%         | 90,518.50    | (12,992.50)         | -14.35%                                 |
| Local Sources                                            | 3400         | 9,159,935.00  | 9,159,935.00  | 3,699,928.79 | 40.39%         | 4,263,166.29 | (563,237.50)        | -13.21%                                 |
| Total Revenues                                           |              | 16,998,359.00 | 16,998,359.00 | 7,162,461.48 | 42.14%         | 7,242,030.13 | (79,568.65)         | -1.10%                                  |
| EXPENDITURES                                             |              |               |               |              |                |              |                     |                                         |
| Current:                                                 |              |               |               |              |                |              |                     |                                         |
| Instruction                                              | 5000         |               |               |              |                |              |                     |                                         |
| Pupil Personnel Services                                 | 6100         |               |               |              |                |              |                     |                                         |
| Instructional Media Services                             | 6200         |               |               |              |                |              |                     |                                         |
| Instruction and Curriculum Development Services          | 6300         |               |               |              |                |              |                     |                                         |
| Instructional Staff Training Services                    | 6400         |               |               |              |                |              |                     |                                         |
| Instruction Related Technolgy                            | 6500         |               |               |              |                |              |                     |                                         |
| Board                                                    | 7100         |               |               |              |                |              |                     |                                         |
| General Administration                                   | 7200         |               |               |              |                |              |                     |                                         |
| School Administration                                    | 7300         |               |               |              |                |              |                     |                                         |
| Facilities Acquisition and Construction                  | 7410         |               |               |              |                |              |                     |                                         |
| Fiscal Services                                          | 7500         |               |               |              |                |              |                     |                                         |
| Food Services                                            | 7600         | 16,640,503.00 | 16,640,503.00 | 6,719,878.65 | 40.38%         | 6,710,781.41 | 9,097.24            | 0.14%                                   |
| Central Services                                         | 7700         |               |               |              |                |              |                     |                                         |
| Pupil Transportation Services                            | 7800         |               |               |              |                |              |                     |                                         |
| Operation of Plant                                       | 7900         |               |               |              |                |              |                     |                                         |
| Maintenance of Plant                                     | 8100         |               |               |              |                |              |                     |                                         |
| Administrative Tech Services                             | 8200         |               |               |              |                |              |                     |                                         |
| Community Services                                       | 9100         |               |               |              |                |              |                     |                                         |
| Debt Service                                             | 9200         |               |               |              |                |              |                     |                                         |
| Total Expenditures                                       |              | 16,640,503.00 | 16,640,503.00 | 6,719,878.65 | 40.38%         | 6,710,781.41 | 9,097.24            | 0.14%                                   |
| Excess (Deficiency) of Revenues Over (Under) Expenditure | 8            | 357,856.00    | 357,856.00    | 442,582.83   | 123.68%        | 531,248.72   | (88,665.89)         | -16.69%                                 |
| OTHER FINANCING SOURCES (USES)                           |              |               |               |              |                |              |                     |                                         |
| Long-term Debt Proceeds & Sales of Capital Assets        | 3700         |               |               |              |                |              | 0.00                |                                         |
| Transfers In                                             | 3600         |               |               |              |                |              | 0.00                |                                         |
| Transfers Out                                            | 9700         |               |               |              |                |              | 0.00                |                                         |
| Total Other Financing Sources (Uses)                     |              | 0.00          | 0.00          | 0.00         |                | 0.00         | 0.00                |                                         |
| Net Change in Fund Balances                              |              | 357,856.00    | 357,856.00    | 442,582.83   |                | 531,248.72   | (88,665.89)         | -16.69%                                 |
| Fund Balances, Prior Year                                | 2800         | 727,750.00    | 727,750.00    | 727,749.21   |                | 629,243.74   | 98,505.47           | 15.65%                                  |
| Adjustment to Fund Balances                              | 2891         | ,             | ,             | ,            |                | ,            | ,                   | ,,,,,,,,,,,,,,,,,,,,,,,,,,,,,,,,,,,,,,, |
| Fund Balances, Current Year                              | 2700         | 1,085,606.00  | 1,085,606.00  | 1,170,332.04 |                | 1,160,492.46 | 9,839.58            | 0.85%                                   |