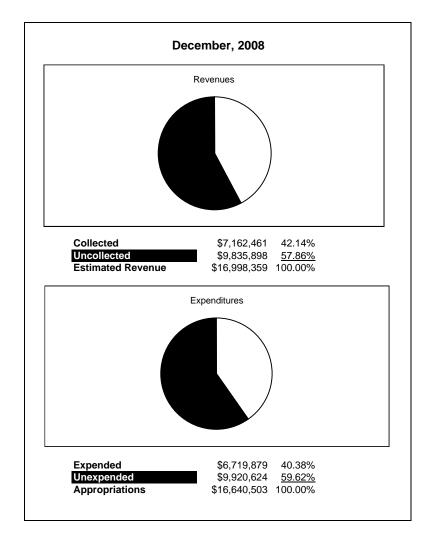

|                                                          | Food Service |               |               |              |                |              |                     |                                         |
|----------------------------------------------------------|--------------|---------------|---------------|--------------|----------------|--------------|---------------------|-----------------------------------------|
| The School District of Sarasota County, FL               |              |               |               |              |                |              |                     |                                         |
| Revenue & Expenditures - Budget And Actual               | Account      | Budgeted      | Amounts       | Actual       | Percentage of  | Prior YTD    | Differnece          | %                                       |
| December 31, 2008                                        | Number       | Original      | Current       | Amounts      | Current Budget | Actual       | Increase/(Decrease) | Increase/(Decrease)                     |
| REVENUES                                                 |              |               |               |              |                |              |                     |                                         |
| Federal Direct                                           | 3100         |               |               |              |                |              |                     |                                         |
| Federal Through State                                    | 3200         | 7,677,170.00  | 7,677,170.00  | 3,385,006.69 | 44.09%         | 2,888,345.34 | 496,661.35          | 17.20%                                  |
| State Sources                                            | 3300         | 161,254.00    | 161,254.00    | 77,526.00    | 48.08%         | 90,518.50    | (12,992.50)         | -14.35%                                 |
| Local Sources                                            | 3400         | 9,159,935.00  | 9,159,935.00  | 3,699,928.79 | 40.39%         | 4,263,166.29 | (563,237.50)        | -13.21%                                 |
| Total Revenues                                           |              | 16,998,359.00 | 16,998,359.00 | 7,162,461.48 | 42.14%         | 7,242,030.13 | (79,568.65)         | -1.10%                                  |
| EXPENDITURES                                             |              |               |               |              |                |              |                     |                                         |
| Current:                                                 |              |               |               |              |                |              |                     |                                         |
| Instruction                                              | 5000         |               |               |              |                |              |                     |                                         |
| Pupil Personnel Services                                 | 6100         |               |               |              |                |              |                     |                                         |
| Instructional Media Services                             | 6200         |               |               |              |                |              |                     |                                         |
| Instruction and Curriculum Development Services          | 6300         |               |               |              |                |              |                     |                                         |
| Instructional Staff Training Services                    | 6400         |               |               |              |                |              |                     |                                         |
| Instruction Related Technolgy                            | 6500         |               |               |              |                |              |                     |                                         |
| Board                                                    | 7100         |               |               |              |                |              |                     |                                         |
| General Administration                                   | 7200         |               |               |              |                |              |                     |                                         |
| School Administration                                    | 7300         |               |               |              |                |              |                     |                                         |
| Facilities Acquisition and Construction                  | 7410         |               |               |              |                |              |                     |                                         |
| Fiscal Services                                          | 7500         |               |               |              |                |              |                     |                                         |
| Food Services                                            | 7600         | 16,640,503.00 | 16,640,503.00 | 6,719,878.65 | 40.38%         | 6,710,781.41 | 9,097.24            | 0.14%                                   |
| Central Services                                         | 7700         |               |               |              |                |              |                     |                                         |
| Pupil Transportation Services                            | 7800         |               |               |              |                |              |                     |                                         |
| Operation of Plant                                       | 7900         |               |               |              |                |              |                     |                                         |
| Maintenance of Plant                                     | 8100         |               |               |              |                |              |                     |                                         |
| Administrative Tech Services                             | 8200         |               |               |              |                |              |                     |                                         |
| Community Services                                       | 9100         |               |               |              |                |              |                     |                                         |
| Debt Service                                             | 9200         |               |               |              |                |              |                     |                                         |
| Total Expenditures                                       |              | 16,640,503.00 | 16,640,503.00 | 6,719,878.65 | 40.38%         | 6,710,781.41 | 9,097.24            | 0.14%                                   |
| Excess (Deficiency) of Revenues Over (Under) Expenditure | 8            | 357,856.00    | 357,856.00    | 442,582.83   | 123.68%        | 531,248.72   | (88,665.89)         | -16.69%                                 |
| OTHER FINANCING SOURCES (USES)                           |              |               |               |              |                |              |                     |                                         |
| Long-term Debt Proceeds & Sales of Capital Assets        | 3700         |               |               |              |                |              | 0.00                |                                         |
| Transfers In                                             | 3600         |               |               |              |                |              | 0.00                |                                         |
| Transfers Out                                            | 9700         |               |               |              |                |              | 0.00                |                                         |
| Total Other Financing Sources (Uses)                     |              | 0.00          | 0.00          | 0.00         |                | 0.00         | 0.00                |                                         |
| Net Change in Fund Balances                              |              | 357,856.00    | 357,856.00    | 442,582.83   |                | 531,248.72   | (88,665.89)         | -16.69%                                 |
| Fund Balances, Prior Year                                | 2800         | 727,750.00    | 727,750.00    | 727,749.21   |                | 629,243.74   | 98,505.47           | 15.65%                                  |
| Adjustment to Fund Balances                              | 2891         | ,             | ,             | ,            |                | ,            | ,                   | ,,,,,,,,,,,,,,,,,,,,,,,,,,,,,,,,,,,,,,, |
| Fund Balances, Current Year                              | 2700         | 1,085,606.00  | 1,085,606.00  | 1,170,332.04 |                | 1,160,492.46 | 9,839.58            | 0.85%                                   |