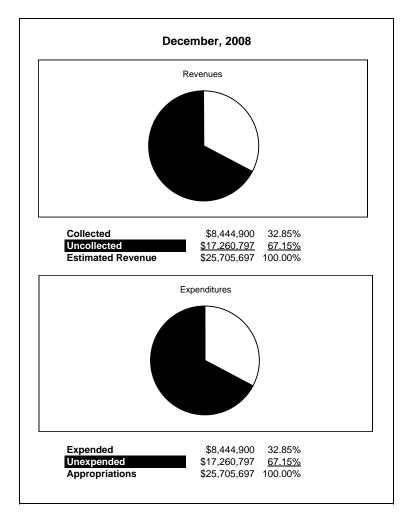

|                                                          |         | Special Revenue |               |              |                |              |                     |                     |  |  |
|----------------------------------------------------------|---------|-----------------|---------------|--------------|----------------|--------------|---------------------|---------------------|--|--|
| The School District of Sarasota County, FL               |         |                 |               |              |                |              |                     |                     |  |  |
| Revenue & Expenditures - Budget And Actual               | Account | Budgeted        | Amounts       | Actual       | Percentage of  | Prior YTD    | Differnece          | %                   |  |  |
| December 31, 2008                                        | Number  | Original        | Current       | Amounts      | Current Budget | Actual       | Increase/(Decrease) | Increase/(Decrease) |  |  |
| REVENUES                                                 |         |                 |               |              |                |              |                     |                     |  |  |
| Federal Direct                                           | 3100    | 870,822.00      | 1,257,656.00  | 520,083.50   | 41.35%         | 282,068.00   | 238,015.50          | 84.38%              |  |  |
| Federal Through State                                    | 3200    | 22,230,516.00   | 23,275,054.00 | 7,476,125.87 | 32.12%         | 8,208,217.99 | (732,092.12)        | -8.92%              |  |  |
| State Sources                                            | 3300    |                 |               |              |                |              |                     |                     |  |  |
| Local Sources                                            | 3400    | 1,176,930.00    | 1,172,987.00  | 448,690.80   | 38.25%         | 389,307.95   | 59,382.85           | 15.25%              |  |  |
| Total Revenues                                           |         | 24,278,268.00   | 25,705,697.00 | 8,444,900.17 | 32.85%         | 8,879,593.94 | (434,693.77)        | -4.90%              |  |  |
| EXPENDITURES                                             |         |                 |               |              |                |              |                     |                     |  |  |
| Current:                                                 |         |                 |               |              |                |              |                     |                     |  |  |
| Instruction                                              | 5000    | 11,124,434.00   | 12,893,148.00 | 4,804,391.83 | 37.26%         | 5,257,492.39 | (453,100.56)        | -8.62%              |  |  |
| Pupil Personnel Services                                 | 6100    | 5,086,989.00    | 4,560,599.00  | 1,253,660.46 | 27.49%         | 1,085,647.40 | 168,013.06          | 15.48%              |  |  |
| Instructional Media Services                             | 6200    | 54,138.00       | 74,558.00     | 33,499.49    | 44.93%         | 44,145.63    | (10,646.14)         | -24.12%             |  |  |
| Instruction and Curriculum Development Services          | 6300    | 2,134,752.00    | 2,290,949.00  | 674,994.33   | 29.46%         | 877,298.00   | (202,303.67)        | -23.06%             |  |  |
| Instructional Staff Training Services                    | 6400    | 3,831,938.00    | 3,997,204.00  | 1,004,355.07 | 25.13%         | 1,144,361.24 | (140,006.17)        | -12.23%             |  |  |
| Instruction Related Technolgy                            | 6500    |                 |               |              |                |              | 0.00                |                     |  |  |
| Board                                                    | 7100    |                 |               |              |                |              | 0.00                |                     |  |  |
| General Administration                                   | 7200    | 1,404,188.00    | 952,830.00    | 336,465.04   | 35.31%         | 208,509.55   | 127,955.49          | 61.37%              |  |  |
| School Administration                                    | 7300    |                 | 22,000.00     | 22,000.00    |                |              | 22,000.00           | 100.00%             |  |  |
| Facilities Acquisition and Construction                  | 7410    | 197,950.00      | 193,750.00    | 85,176.49    | 43.96%         | 80,655.91    | 4,520.58            | 5.60%               |  |  |
| Fiscal Services                                          | 7500    |                 |               |              |                |              | 0.00                |                     |  |  |
| Food Services                                            | 7600    |                 |               |              |                |              |                     |                     |  |  |
| Central Services                                         | 7700    | 2,382.00        | 0.00          |              |                | 4,346.48     | (4,346.48)          | -100.00%            |  |  |
| Pupil Transportation Services                            | 7800    | 251,284.00      | 530,446.00    | 79,926.46    | 15.07%         | 32,771.90    | 47,154.56           | 100.00%             |  |  |
| Operation of Plant                                       | 7900    |                 |               |              |                | 211.25       | (211.25)            | -100.00%            |  |  |
| Maintenance of Plant                                     | 8100    | 616.00          | 616.00        |              |                | 4,384.32     | (4,384.32)          | -100.00%            |  |  |
| Administrative Tech Services                             | 8200    |                 |               |              |                |              |                     |                     |  |  |
| Community Services                                       | 9100    | 189,597.00      | 189,597.00    | 150,431.00   | 79.34%         | 139,769.87   | 10,661.13           | 7.63%               |  |  |
| Debt Service                                             | 9200    |                 |               |              |                |              |                     |                     |  |  |
| Total Expenditures                                       |         | 24,278,268.00   | 25,705,697.00 | 8,444,900.17 | 32.85%         | 8,879,593.94 | (434,693.77)        | -4.90%              |  |  |
| Excess (Deficiency) of Revenues Over (Under) Expenditure | s       | 0.00            | 0.00          | 0.00         |                | 0.00         | (0.00)              |                     |  |  |
| OTHER FINANCING SOURCES (USES)                           |         |                 |               |              |                |              |                     |                     |  |  |
| Long-term Debt Proceeds & Sales of Capital Assets        | 3700    |                 |               |              |                |              |                     |                     |  |  |
| Transfers In                                             | 3600    |                 |               |              |                |              |                     |                     |  |  |
| Transfers Out                                            | 9700    |                 |               |              |                |              |                     |                     |  |  |
| <b>Total Other Financing Sources (Uses)</b>              |         | 0.00            | 0.00          | 0.00         |                | 0.00         | 0.00                |                     |  |  |
| Net Change in Fund Balances                              |         | 0.00            | 0.00          | 0.00         |                | 0.00         | 0.00                |                     |  |  |
| Fund Balances, Prior Year                                | 2800    | 0.00            | 0.00          | 0.00         |                | 0.00         | 0.00                |                     |  |  |
| Adjustment to Fund Balances                              | 2891    |                 |               |              |                |              |                     |                     |  |  |
| Fund Balances, Current Year                              | 2700    | 0.00            | 0.00          | 0.00         |                | 0.00         | 0.00                |                     |  |  |