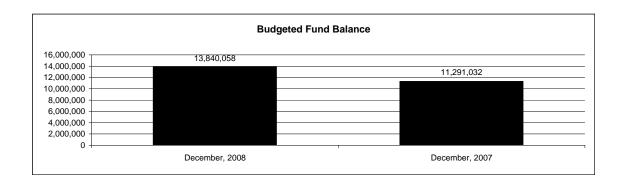

|                                                          |         | Internal Service Fund |               |               |                |               |                     |                     |
|----------------------------------------------------------|---------|-----------------------|---------------|---------------|----------------|---------------|---------------------|---------------------|
| The School District of Sarasota County, FL               |         |                       |               |               |                |               |                     |                     |
| Revenue & Expenditures - Budget And Actual               | Account | Budgeted              | Amounts       | Actual        | Percentage of  | Prior YTD     | Differnece          | %                   |
| December 31, 2008                                        | Number  | Original              | Current       | Amounts       | Current Budget | Actual        | Increase/(Decrease) | Increase/(Decrease) |
| REVENUES                                                 |         |                       |               |               |                |               |                     |                     |
| Federal Direct                                           | 3100    |                       |               |               |                |               |                     |                     |
| Federal Through State                                    | 3200    |                       |               |               |                |               |                     |                     |
| State Sources                                            | 3300    |                       |               |               |                |               |                     |                     |
| Local Sources                                            | 3400    | 5,469,982.00          | 5,469,982.00  | 2,372,109.68  | 43.37%         | 2,829,245.90  | (457,136.22)        | -16.16%             |
| Total Revenues                                           |         | 5,469,982.00          | 5,469,982.00  | 2,372,109.68  | 43.37%         | 2,829,245.90  | (457,136.22)        | -16.16%             |
| EXPENDITURES                                             |         |                       |               |               |                |               |                     |                     |
| Current:                                                 |         |                       |               |               |                |               |                     |                     |
| Instruction                                              | 5000    |                       |               |               |                |               |                     |                     |
| Pupil Personnel Services                                 | 6100    |                       |               |               |                |               |                     |                     |
| Instructional Media Services                             | 6200    |                       |               |               |                |               |                     |                     |
| Instruction and Curriculum Development Services          | 6300    |                       |               |               |                |               |                     |                     |
| Instructional Staff Training Services                    | 6400    |                       |               |               |                |               |                     |                     |
| Instruction Related Technolgy                            | 6500    |                       |               |               |                |               |                     |                     |
| Board                                                    | 7100    |                       |               |               |                |               |                     |                     |
| General Administration                                   | 7200    |                       |               |               |                |               |                     |                     |
| School Administration                                    | 7300    |                       |               |               |                |               |                     |                     |
| Facilities Acquisition and Construction                  | 7410    |                       |               |               |                |               |                     |                     |
| Fiscal Services                                          | 7500    |                       |               |               |                |               |                     |                     |
| Food Services                                            | 7600    |                       |               |               |                |               |                     |                     |
| Central Services                                         | 7700    | 6,275,180.00          | 6,275,180.00  | 2,538,454.00  | 40.45%         | 2,548,633.99  | (10,179.99)         | -0.40%              |
| Pupil Transportation Services                            | 7800    |                       |               |               |                |               |                     |                     |
| Operation of Plant                                       | 7900    |                       |               |               |                |               |                     |                     |
| Maintenance of Plant                                     | 8100    |                       |               |               |                |               |                     |                     |
| Administrative Tech Services                             | 8200    |                       |               |               |                |               |                     |                     |
| Community Services                                       | 9100    |                       |               |               |                |               |                     |                     |
| Debt Service                                             | 9200    |                       |               |               |                |               |                     |                     |
| Total Expenditures                                       |         | 6,275,180.00          | 6,275,180.00  | 2,538,454.00  | 40.45%         | 2,548,633.99  | (10,179.99)         | -0.40%              |
| Excess (Deficiency) of Revenues Over (Under) Expenditure | 8       | (805,198.00)          | (805,198.00)  | (166,344.32)  | 20.66%         | 280,611.91    | (446,956.23)        | -159.28%            |
| OTHER FINANCING SOURCES (USES)                           |         |                       |               |               |                |               |                     |                     |
| Long-term Debt Proceeds & Sales of Capital Assets        | 3700    |                       |               |               |                |               |                     |                     |
| Transfers In                                             | 3600    | 541,170.00            | 541,170.00    | 0.00          |                | 562,103.00    | (562,103.00)        |                     |
| Transfers Out                                            | 9700    |                       |               |               |                |               |                     |                     |
| Total Other Financing Sources (Uses)                     |         | 541,170.00            | 541,170.00    | 0.00          |                | 562,103.00    | (562,103.00)        |                     |
| Change in Net Assets                                     |         | (264,028.00)          | (264,028.00)  | (166,344.32)  |                | 842,714.91    | (1,009,059.23)      | -119.74%            |
| Net Assets, Prior Year                                   | 2800    | 14,104,086.00         | 14,104,086.00 | 14,104,087.80 |                | 11,826,940.87 | 2,277,146.93        | 19.25%              |
| Adjustment to Net Assets                                 | 2891    |                       | , ,           | , ,           |                | , ,           | , ,                 |                     |
| Net Assets, Current Year                                 | 2700    | 13,840,058.00         | 13,840,058.00 | 13,937,743.48 |                | 12,669,655.78 | 1,268,087.70        | 10.01%              |