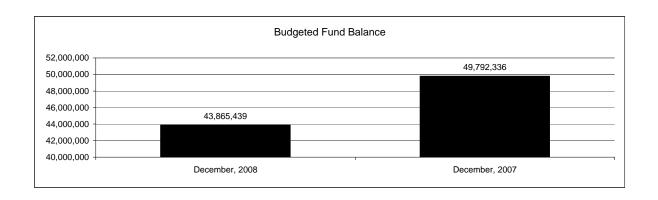

|                                                           |         | General Fund    |                 |                |                |                |                     |                     |
|-----------------------------------------------------------|---------|-----------------|-----------------|----------------|----------------|----------------|---------------------|---------------------|
| The School District of Sarasota County, FL                |         |                 |                 |                |                |                |                     |                     |
| Revenue & Expenditures - Budget And Actual                | Account | Budgeted        | Amounts         | Actual         | Percentage of  | Prior YTD      | Differnece          | %                   |
| December 31, 2008                                         | Number  | Original        | Current         | Amounts        | Current Budget | Actual         | Increase/(Decrease) | Increase/(Decrease) |
| REVENUES                                                  |         |                 |                 |                |                |                |                     |                     |
| Federal Direct                                            | 3100    | 318,609.00      | 318,609.00      | 113,564.32     | 35.64%         | 135,307.91     | (21,743.59)         | -16.07%             |
| Federal Through State                                     | 3200    | 1,206,821.00    | 1,206,821.00    | 354,177.70     | 29.35%         | 345,787.94     | 8,389.76            | 2.43%               |
| State Sources                                             | 3300    | 98,855,680.00   | 98,855,680.00   | 60,109,115.31  | 60.80%         | 61,114,524.52  | (1,005,409.21)      | -1.65%              |
| Local Sources                                             | 3400    | 289,125,266.00  | 289,125,266.00  | 166,642,796.52 | 57.64%         | 234,155,069.39 | (67,512,272.87)     | -28.83%             |
| Total Revenues                                            |         | 389,506,376.00  | 389,506,376.00  | 227,219,653.85 | 58.34%         | 295,750,689.76 | (68,531,035.91)     | -23.17%             |
| EXPENDITURES                                              |         |                 |                 |                |                |                |                     |                     |
| Current:                                                  |         |                 |                 |                |                |                |                     |                     |
| Instruction                                               | 5000    | 265,738,558.00  | 265,738,558.00  | 111,626,769.90 | 42.01%         | 110,279,605.48 | 1,347,164.42        | 1.22%               |
| Pupil Personnel Services                                  | 6100    | 27,906,354.00   | 27,906,354.00   | 10,918,414.65  | 39.13%         | 12,058,816.16  | (1,140,401.51)      | -9.46%              |
| Instructional Media Services                              | 6200    | 5,731,182.00    | 5,731,182.00    | 2,960,103.82   | 51.65%         | 2,652,085.30   | 308,018.52          | 11.61%              |
| Instruction and Curriculum Development Services           | 6300    | 4,480,018.00    | 4,480,018.00    | 1,876,897.72   | 41.89%         | 2,061,866.25   | (184,968.53)        | -8.97%              |
| Instructional Staff Training Services                     | 6400    | 5,646,518.00    | 5,646,518.00    | 2,000,914.03   | 35.44%         | 2,476,413.58   | (475,499.55)        | -19.20%             |
| Instruction Related Technolgy                             | 6500    | 6,913,593.00    | 6,913,593.00    | 1,328,116.45   | 19.21%         | 3,031,001.45   | (1,702,885.00)      | -56.18%             |
| Board                                                     | 7100    | 1,345,324.00    | 1,345,324.00    | 540,711.14     | 40.19%         | 632,432.55     | (91,721.41)         | -14.50%             |
| General Administration                                    | 7200    | 2,284,559.00    | 2,284,559.00    | 951,610.49     | 41.65%         | 1,091,876.76   | (140,266.27)        | -12.85%             |
| School Administration                                     | 7300    | 18,900,686.00   | 18,900,686.00   | 8,762,427.02   | 46.36%         | 8,862,591.63   | (100,164.61)        | -1.13%              |
| Facilities Acquisition and Construction                   | 7410    | 35,264.00       | 35,264.00       | 3,629.90       | 10.29%         | 35,000.00      | (31,370.10)         | 100.00%             |
| Fiscal Services                                           | 7500    | 2,378,047.00    | 2,378,047.00    | 1,219,795.63   | 51.29%         | 1,142,472.17   | 77,323.46           | 6.77%               |
| Food Services                                             | 7600    |                 | 0.00            |                |                |                | 0.00                |                     |
| Central Services                                          | 7700    | 6,880,987.00    | 6,880,987.00    | 3,235,358.28   | 47.02%         | 3,151,421.14   | 83,937.14           | 2.66%               |
| Pupil Transportation Services                             | 7800    | 19,318,413.00   | 19,318,413.00   | 8,257,066.56   | 42.74%         | 8,095,941.07   | 161,125.49          | 1.99%               |
| Operation of Plant                                        | 7900    | 35,832,533.00   | 35,832,533.00   | 17,185,907.88  | 47.96%         | 17,125,291.35  | 60,616.53           | 0.35%               |
| Maintenance of Plant                                      | 8100    | 15,450,917.00   | 15,450,917.00   | 9,156,288.77   | 59.26%         | 7,897,435.75   | 1,258,853.02        | 15.94%              |
| Administrative Tech Services                              | 8200    | 2,154,169.00    | 2,154,169.00    | 1,132,593.79   | 52.58%         | 1,234,940.35   | (102,346.56)        | -8.29%              |
| Community Services                                        | 9100    | 1,195,453.00    | 1,195,453.00    | 472,417.25     | 39.52%         | 505,148.27     | (32,731.02)         | -6.48%              |
| Debt Service                                              | 9200    |                 |                 |                |                |                | 0.00                |                     |
| Total Expenditures                                        |         | 422,192,575.00  | 422,192,575.00  | 181,629,023.28 | 43.02%         | 182,334,339.26 | (705,315.98)        | -0.39%              |
| Excess (Deficiency) of Revenues Over (Under) Expenditures | 3       | (32,686,199.00) | (32,686,199.00) | 45,590,630.57  | -139.48%       | 113,416,350.50 | (67,825,719.93)     | -59.80%             |
| OTHER FINANCING SOURCES (USES)                            |         |                 |                 |                |                |                |                     |                     |
| Other Financing Sources                                   | 3700    |                 |                 | 5,288.18       |                | 10,321.48      | (5,033.30)          | -48.77%             |
| Transfers In                                              | 3600    | 15,288,001.00   | 15,288,001.00   | 8,669,293.27   | 56.71%         | 5,027,626.29   | 3,641,666.98        | 72.43%              |
| Transfers Out                                             | 9700    | (690,414.00)    | (690,414.00)    |                | 0.00%          | (562,103.00)   | 562,103.00          |                     |
| Total Other Financing Sources (Uses)                      |         | 14,597,587.00   | 14,597,587.00   | 8,674,581.45   | 59.42%         | 4,475,844.77   | 4,198,736.68        | 93.81%              |
| Net Change in Fund Balances                               |         | (18,088,612.00) | (18,088,612.00) | 54,265,212.02  |                | 117,892,195.27 | (63,626,983.25)     | -53.97%             |
| Fund Balances, Prior Year                                 | 2800    | 61,954,051.00   | 61,954,051.00   | 61,954,052.65  |                | 59,151,250.67  | 2,802,801.98        | 4.74%               |
| Adjustment to Fund Balances                               | 2891    |                 |                 |                |                |                |                     |                     |
| Fund Balances, Current Year                               | 2700    | 43,865,439.00   | 43,865,439.00   | 116,219,264.67 | 264.94%        | 177,043,445.94 | (60,824,181.27)     | -34.36%             |